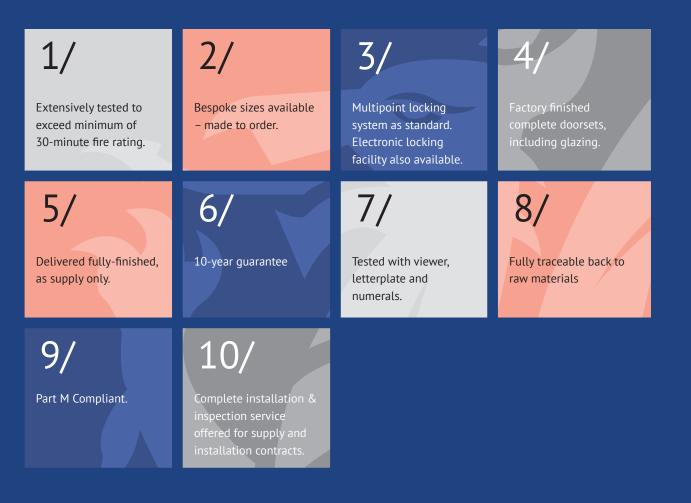

## **GRP FD30 FIRE DOOR SPECIFICATION**

6/

available.

14/

1/ Any colour to the external, and white to the internal face of door blade.

5/ 4nr Fire Frame 44 Hinge, Available in polished gold or chrome finish.

9/ FD Soterian and Postmaster External/ Internal Letterplate. Polished gold/chrome.

**13**/ TS11204 door closer & arm and TS9205 and TS3204. **2**/ Winkhaus Fire Frame GRP frame (White)

Winkhaus Autolock Raw

AV2E electronic option

Edge AV2 multipoint lock,

Mirror Knocker with ZAB30

or UAP integrated viewer.

6.8mm Clear Opti-Lam/

14mm steel bar/7mm

Pyrodur available in sandblast opaque & clear.

3/ 44mm GRP composite door leaf

**7/** Palladio Lever/lever Quick Fit Handle. Available in polished gold or chrome finish.

**11/** 75mm stick on numerals. 4/ MDS 80/2 thermal break threshold

8/ XR604 33/33 T/Turn or Key/ Key Cylinder (with armour shield). Also available as master key system.

12/ All intumescents supplied by Norseal/Pyroplex.

. . . . . . . . . . . . . . . .

Note: Any door frame size 846mm or below can only be manufactured as a solid door.