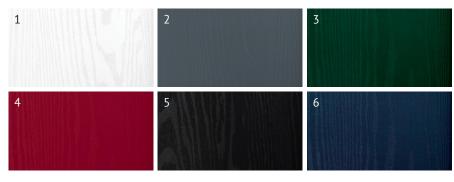

#### **Colour Options**

#### 1. White

- 2. Anthracite Grey
- 3. Green
- 4. Red
- 5. Black
- 6. Blue

\*Other colours available on request