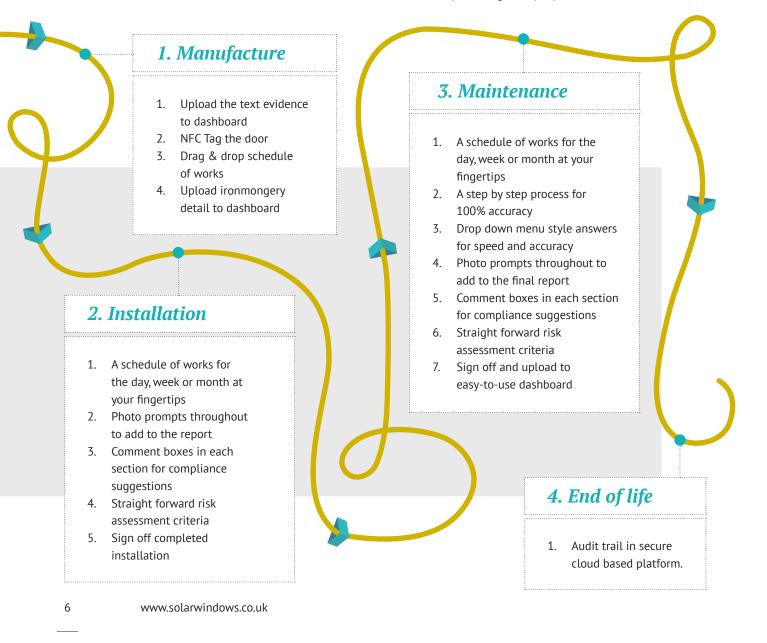

### LIFE CYCLE MAINTENANCE FROM INITIAL MANUFACTURE TO END OF LIFE.

The Inspect by Norseal app is more than just a fire door inspection tool. It allows Fire Doors by Solar Ltd to offer a complete maintenance record for the construction of FD30S fire doors. It is the only system that audits a door from cradle to grave, maintaining the all-important golden thread.

#### Inspect by Norseal offers:

- For manufacturers: a secure audit facility for every door that stays with it through the door's whole life
- For inspectors: a risk-free, secure method of inspecting, auditing and logging inspection result.
- For door owners: an at-a-glance overview that helps to schedule maintenance programme, ensure compliance, and keep buildings and people safe.