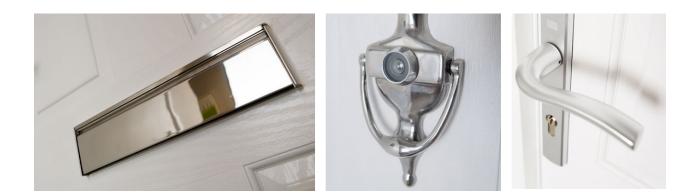

9/ FD Soterian and Postmaster External/ Internal Letterplate. Polished gold/chrome.

**13**/ TS11204 door closer & arm and TS9205 and TS3204. **2**/ Winkhaus Fire Frame GRP frame (White)

Winkhaus Autolock Raw

**7/** Palladio Lever/lever Quick Fit Handle. Available in polished gold or chrome finish.

**11/** 75mm stick on numerals. 4/ MDS 80/2 thermal break threshold

8/ XR604 33/33 T/Turn or Key/ Key Cylinder (with armour shield). Also available as master key system.